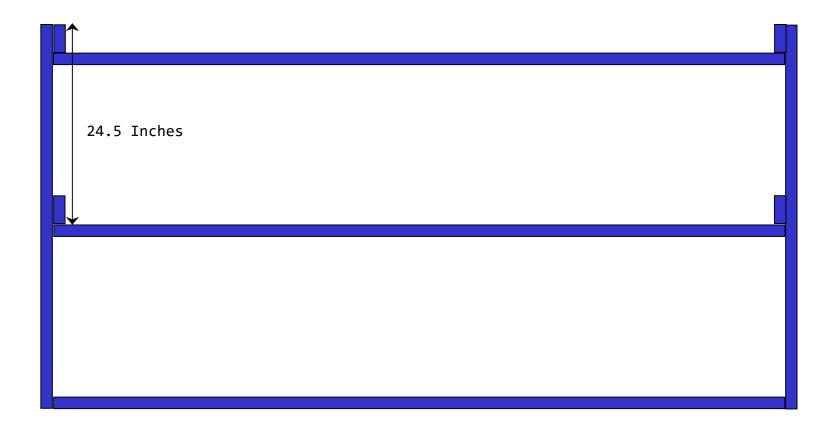

4 Ea 48 X 1.5 X 3.5 Inches 2 Ea 46 X 1.5 X 3.5 Inches Front View With Extra Supports Added