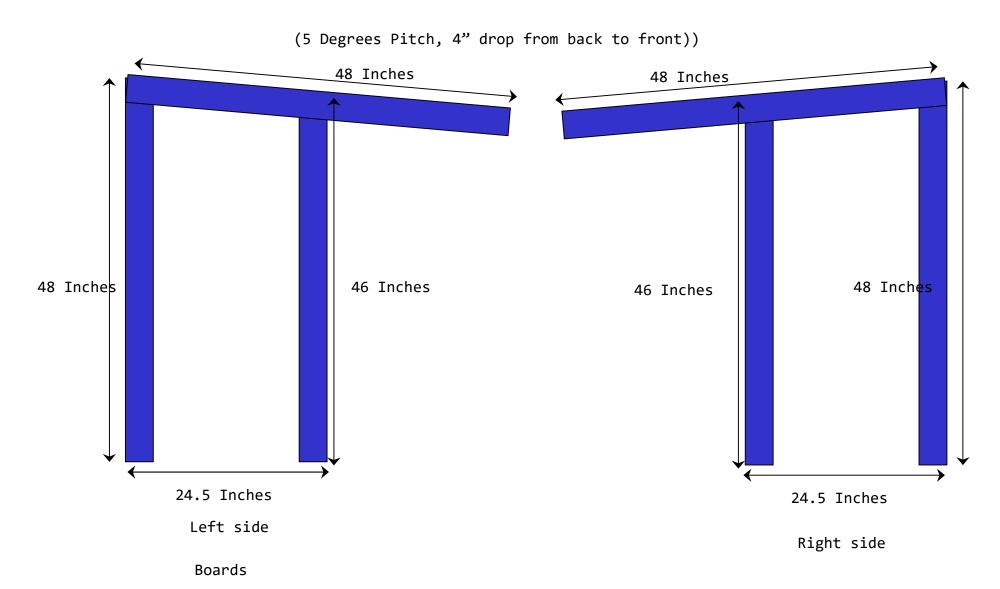

4 Ea 48 X 1.5 X 3.5 Inches 2 Ea 46 X 1.5 X 3.5 Inches Front View With Extra Supports Added