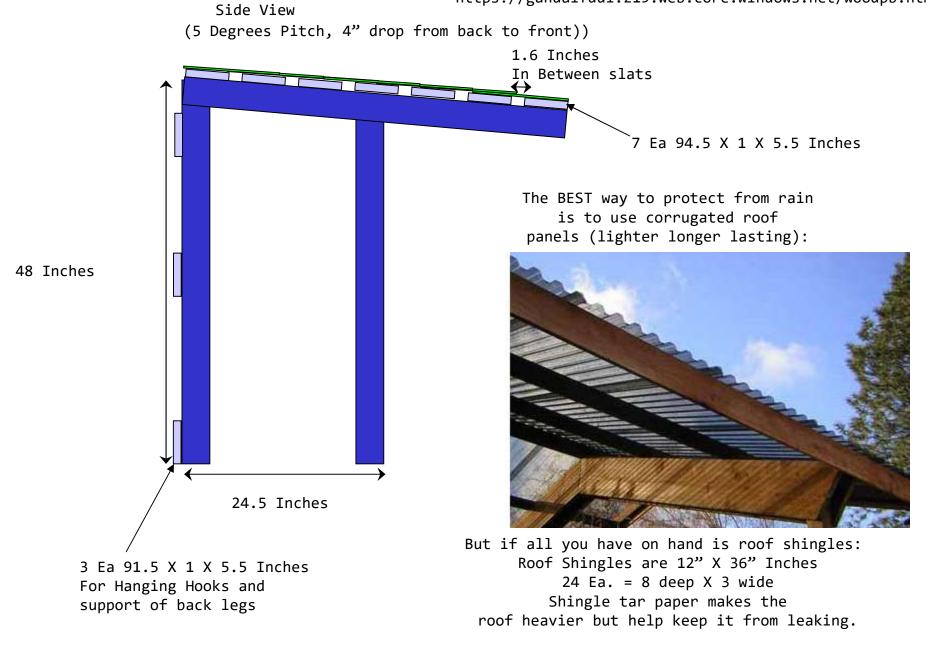

## *Note:*

If the roof will have to support very much snow the additional support should be added. An additional 3 Ea 91.5 X 1.5 X 3.5 boards Will be added as beams (See this slide and the Next slide)

Boards

3 Ea 91.5 X 1.5 X 3.5 Inches

Top View