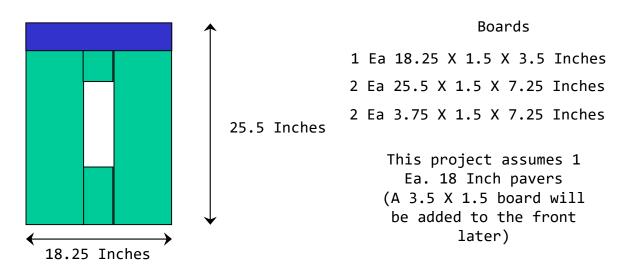

https://gandalfddi.z19.web.core.windows.net/woodpb.htm Left Side Of Potting Bench

Right Side Of Potting Bench

Do One Of The Next Two Slides Depending On Whether You Want The Larger Counter Space On The Right Or On The Left