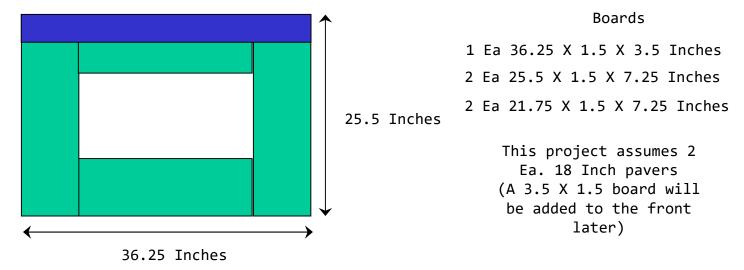

https://gandalfddi.z19.web.core.windows.net/woodpb.htm Left Side Of Potting Bench

Right Side Of Potting Bench

Do One Of The Next Two Slides Depending On Whether You Want The Larger Counter Space On The Right Or On The Left